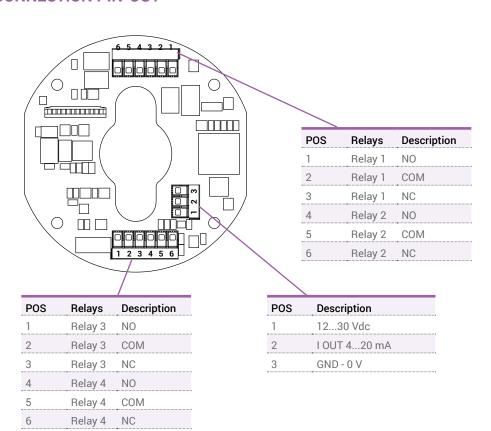

## PANDIA - REQUEST FORM FOR CABLE TRANSDUCER

| <ol> <li>Interface: tick the box corresponding to the type of interface required.</li> <li>Wire measuring range: tick the box corresponding to the wire measuring range required</li> <li>Hooking ring: tick the box corresponding to the diameter required for the wire hooking ring.</li> </ol> | Wire hooking ring diameter  10 mm 15 mm  Remarks |
|---------------------------------------------------------------------------------------------------------------------------------------------------------------------------------------------------------------------------------------------------------------------------------------------------|--------------------------------------------------|
| Interface  Analog 420 mA with 4 relays (output with cable g