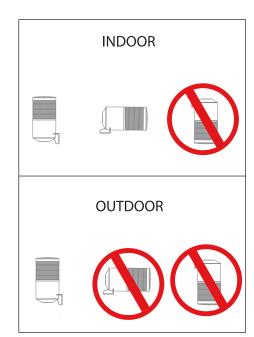

i

• The product can be used indoors and outdoors.

| Model       | Power Supply       | Current<br>(mA) Max. |
|-------------|--------------------|----------------------|
| TERMBH06*** | 12-24V AC/DC       | 130mA                |
| TERMBH06*** | 40-250V AC/DC 50Hz | 20mA                 |

• Electrical connection must only be carried out by trained electrical specialists.

• The interior and exterior compatibility of the product is like the picture.

• The product should be installed where the vibration and heat is minimum.