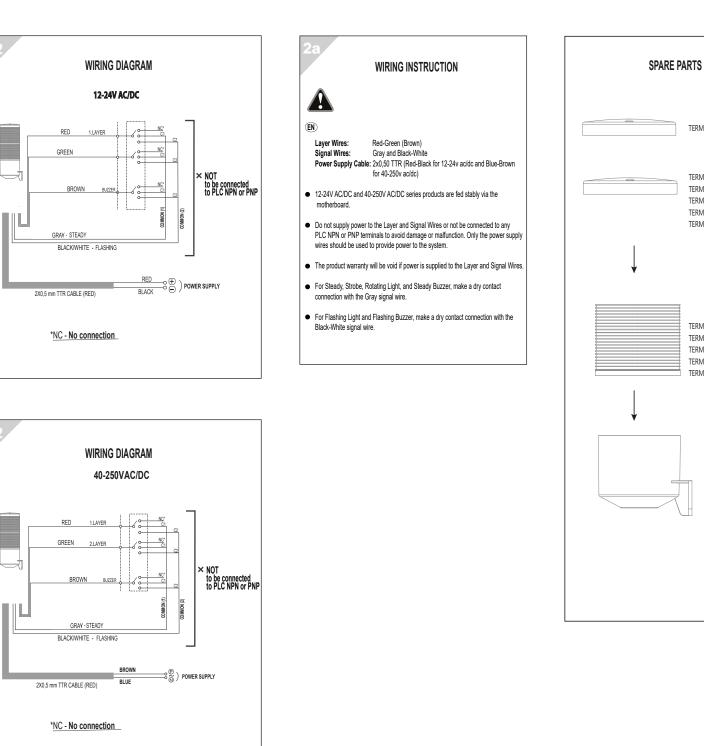

TERMSP0200 (BLACK)

TERMSP0104R (RED) TERMSP0104G (GREEN)

TERMSP0104Y (YELLOW)

TERMSP0104W (WHITE)

TERMSP0104B (BLUE)

TERMSP0105R (RED)

TERMSP0105G (GREEN) TERMSP0105Y (YELLOW) TERMSP0105B (BLUE) TERMSP0105W (WHITE)