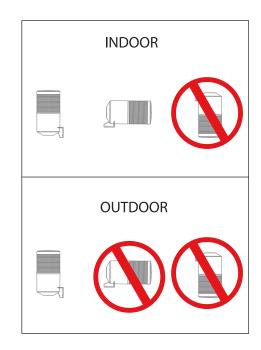

## TERMBH07\*\*\*

- The product can be used indoors and outdoors.
- The interior and exterior compatibility of the product is like the picture.
- The product should be installed where the vibration and heat is minimum.