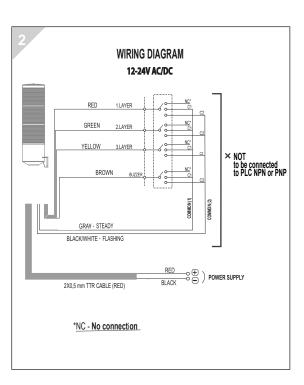

| Model       | Power Supply       | Current (mA) Max. |
|-------------|--------------------|-------------------|
| TERMBH07*** | 12-24V AC/DC       | 151mA             |
| TERMBH07*** | 40-250V AC/DC 50Hz | 25mA              |

## WIRING INSTRUCTION

Red-Green-Yellow (Brown) Layer Wires: Signal Wires: Gray and Black-White

Power Supply Cable: 2x0,50 TTR (Red-Black for 12-24v ac/dc and Blue-Brown

for 40-250v ac/dc)

- 12-24V AC/DC and 40-250V AC/DC series products are fed stably via the motherboard.
- Do not supply power to the Layer and Signal Wires or not be connected to any PLC NPN or PNP terminals to avoid damage or malfunction. Only the power supply wires should be used to provide power to the system.
- The product warranty will be void if power is supplied to the Layer and Signal Wires.
- For Steady, Strobe, Rotating Light, and Steady Buzzer, make a dry contact connection with the Gray signal wire.
- For Flashing Light and Flashing Buzzer, make a dry contact connection with the Black-White signal wire.