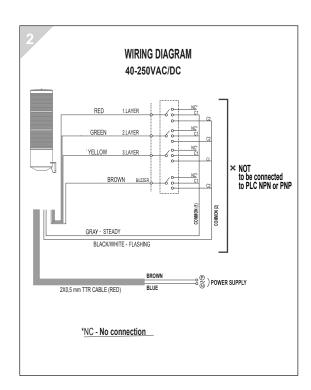

| Model       | Power Supply       | Current (mA) Max. |
|-------------|--------------------|-------------------|
| TERMBH07*** | 12-24V AC/DC       | 151mA             |
| TERMBH07*** | 40-250V AC/DC 50Hz | 25mA              |

## WIRING INSTRUCTION

Red-Green-Yellow (Brown) Layer Wires: Signal Wires: Gray and Black-White

Power Supply Cable: 2x0,50 TTR (Red-Black for 12-24v ac/dc and Blue-Brown

for 40-250v ac/dc)

- 12-24V AC/DC and 40-250V AC/DC series products are fed stably via the motherboard.
- Do not supply power to the Layer and Signal Wires or not be connected to any PLC NPN or PNP terminals to avoid damage or malfunction. Only the power supply wires should be used to provide power to the system.
- The product warranty will be void if power is supplied to the Layer and Signal Wires.
- For Steady, Strobe, Rotating Light, and Steady Buzzer, make a dry contact connection with the Gray signal wire.
- For Flashing Light and Flashing Buzzer, make a dry contact connection with the Black-White signal wire.