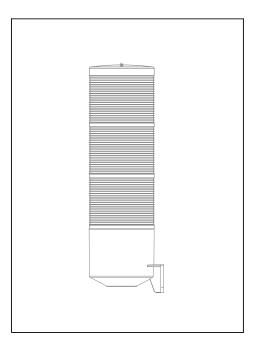

## TERMBH07\*\*\*





















- The product can be used indoors and outdoors.
- The interior and exterior compatibility of the product is like the picture.
- The product should be installed where the vibration and heat is minimum.







| Model       | Power Supply       | Current (mA) Max. |
|-------------|--------------------|-------------------|
| TERMBH07*** | 12-24V AC/DC       | 151mA             |
| TERMBH07*** | 40-250V AC/DC 50Hz | 25mA              |

| Melody | Sound Intensity<br>(10cm)<br>Min - Max | Sound Intensity<br>(100cm)<br>Min - Max |
|--------|----------------------------------------|-----------------------------------------|
| M1     | 121                                    | 98                                      |
| M2     | 119                                    | 98                                      |





It is recommended that people with epilepsy should not use it.



T.E.R. Tecno Elettrica Ravasi Srl a socio unico Via Garibaldi 29/31 - 23885 Calco (LC) - Italy Tel. +39 039 9911011 -