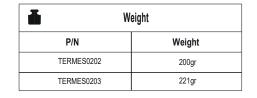

--------|-----------------------------|
| P/N            | Voltaj<br>Power Supply | Akım / Current<br>(mA) Max. |
| TERMES0202     | 12-24V AC/DC           | 100mA                       |
| TERMES0203     | 40-250V AC/DC 50 Hz    | 17mA                        |

| Sound Intensity    |                                    |                                     |
|--------------------|------------------------------------|-------------------------------------|
| Melody             | Sound Intensity<br>(dB max) (10cm) | Sound Intensity<br>(dB max) (100cm) |
| M1<br>Continuous   | 123                                | 101                                 |
| M2<br>Intermittent | 121                                | 100                                 |

<sup>\*\*\*</sup> Values may vary by +/- 5%.





\*It is recommended that people with epilepsi should not use it.



T.E.R. Tecno Elettrica Ravasi Srl a socio unico
Via Garibaldi 29/31 - 23885 Calco (LC) - Italy
Tel. +39 039 9911011 - Fax +39 039 9910445
E-mail: info@ter.it - www.ter.it
Sede Legale - Registered Office
Via San Vigilio 2 - 23887 Olgiate Molgora (LC) - Italy







## WIRING INSTRUCTION





Buzzer Wires: Brown

Signal Wires: Gray and Black-White

Power Supply Cable: 2x0,50 TTR (Red-Black for 12-24V AC/DC and Blue-Brown for 40-250V AC/DC)

- 12-24V AC/DC and 40-250V AC/DC series products are fed stably via the motherboard.
- Do not supply power to the Buzzer and Signal Wires or not be connected directly to any PLC NPN or PNP terminals to avoid damage or malfunction. Only the power supply wires should be used to provide