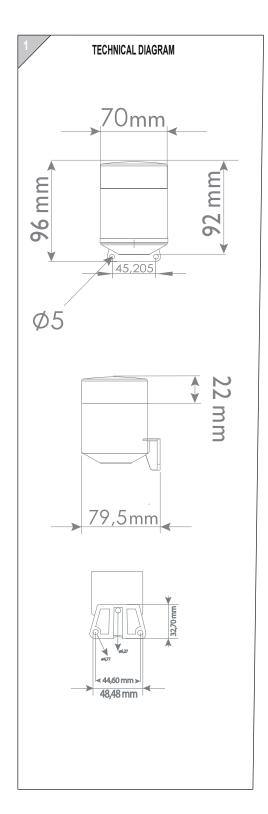

|
|--------------------|------------------------------------|-------------------------------------|
| Melody             | Sound Intensity<br>(dB max) (10cm) | Sound Intensity<br>(dB max) (100cm) |
| M1<br>Continuous   | 123                                | 101                                 |
| M2<br>Intermittent | 121                                | 100                                 |

<sup>\*\*\*</sup> Values may vary by +/- 5%.





\*It is recommended that people with epilepsi should not use it.



T.E.R. Tecno Elettrica Ravasi Srl a socio unico
Via Garibaldi 29/31 - 23885 Calco (LC) - Italy
Tel. +39 039 9911011 - Fax +39 039 9910445
E-mail: info@ter.it - www.ter.it
Sede Legale - Registered Office
Via San Vigilio 2 - 23887 Olgiate Molgora (LC) - Italy







## WIRING INSTRUCTION





Buzzer Wires: Brown

Signal Wires: Gray and Black-White

Power Supply Cable: 2x0,50 TTR (Red-Black for 12-24V AC/DC and Blue-Brown for 40-250V AC/DC)

- 12-24V AC/DC and 40-250V AC/DC series products are fed stably via the motherboard.
- Do not supply power to the Buzzer and Signal Wires or not be connected directly to any PLC NPN or PNP terminals to avoid damage or malfunction. Only the power supply wires should be used to provide power to the system.
- The product warranty will be void if power is supplied to the Buzzer and Signal Wires.
- For Continuous Sound, connect the Buzzer wire to the Gray Common wire using a dry contact connection.
- For Intermittent Sound, connect the Buzzer wire to the Black-White Common wire using a dry contact connection.