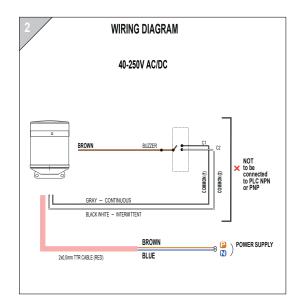

## WIRING INSTRUCTION

Buzzer Wires: Brown

Signal Wires: Gray and Black-White

Power Supply Cable: 2x0,50 TTR (Red-Black for 12-24V AC/DC and Blue-Brown for 40-250V AC/DC)

- 12-24V AC/DC and 40-250V AC/DC series products are fed stably via the motherboard.
- Do not supply power to the Buzzer and Signal Wires or not be connected directly to any PLC NPN or PNP terminals to avoid damage or malfunction. Only the power supply wires should be used to provide power to the system.
- The product warranty will be void if power is supplied to the Buzzer and Signal Wires.
- For Continuous Sound, connect the Buzzer wire to the Gray Common wire using a dry contact connection.
- For Intermittent Sound, connect the Buzzer wire to the Black-White Common wire using a dry contact connection.