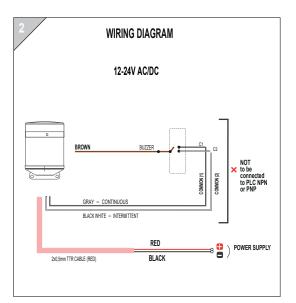

## WIRING INSTRUCTION

Buzzer Wires: Brown

Signal Wires: Gray and Black-White

Power Supply Cable: 2x0,50 TTR (Red-Black for 12-24V AC/DC and Blue-Brown for 40-250V AC/DC)

- 12-24V AC/DC and 40-250V AC/DC series products are fed stably via the motherboard.
- Do not supply power to the Buzzer and Signal Wires or not be connected directly to any PLC NPN or PNP terminals to avoid damage or malfunction. Only the power supply wires should be used to provide power to the system.
- The product warranty will be void if power is supplied to the Buzzer and Signal Wires.
- For Continuous Sound, connect the Buzzer wire to the Gray Common wire using a dry contact connection.
- For Intermittent Sound, connect the Buzzer wire to the Black-White Common wire using a dry contact connection.